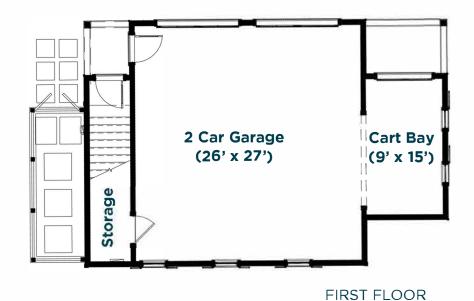

## **PLAN KEY**

- Screened Porch
- 2 Primary Bedroom
- **3** Primary Bathroom
- 4 Closet
- **5** Full Bath
- **6** Bedroom
- 7 Covered Porch
- 8 Entrance Hall
- **9** Laundry
- 10 Foyer
- **11** Library
- 12 Half Bath
- **13** Pantry
- 14 Kitchen
- **15** Gathering Room
- **16** Storage
- 17 2 Car Garage
- 18 Cart Bay
- 19 Carolina Room