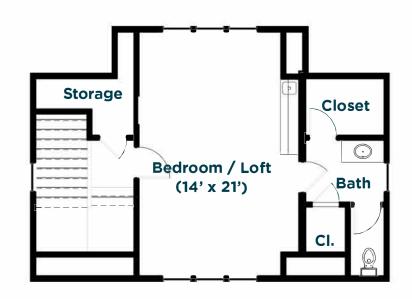

## **PLAN KEY**

- Screened Porch
- 2 Primary Bedroom
- **3** Primary Bathroom
- 4 Closet
- **5** Full Bath
- **6** Bedroom
- 7 Covered Porch
- 8 Entrance Hall
- **9** Laundry
- 10 Foyer
- **11** Library
- 12 Half Bath
- **13** Pantry
- 14 Kitchen
- **15** Gathering Room
- **16** Storage
- 17 2 Car Garage
- 18 Cart Bay
- 19 Carolina Room